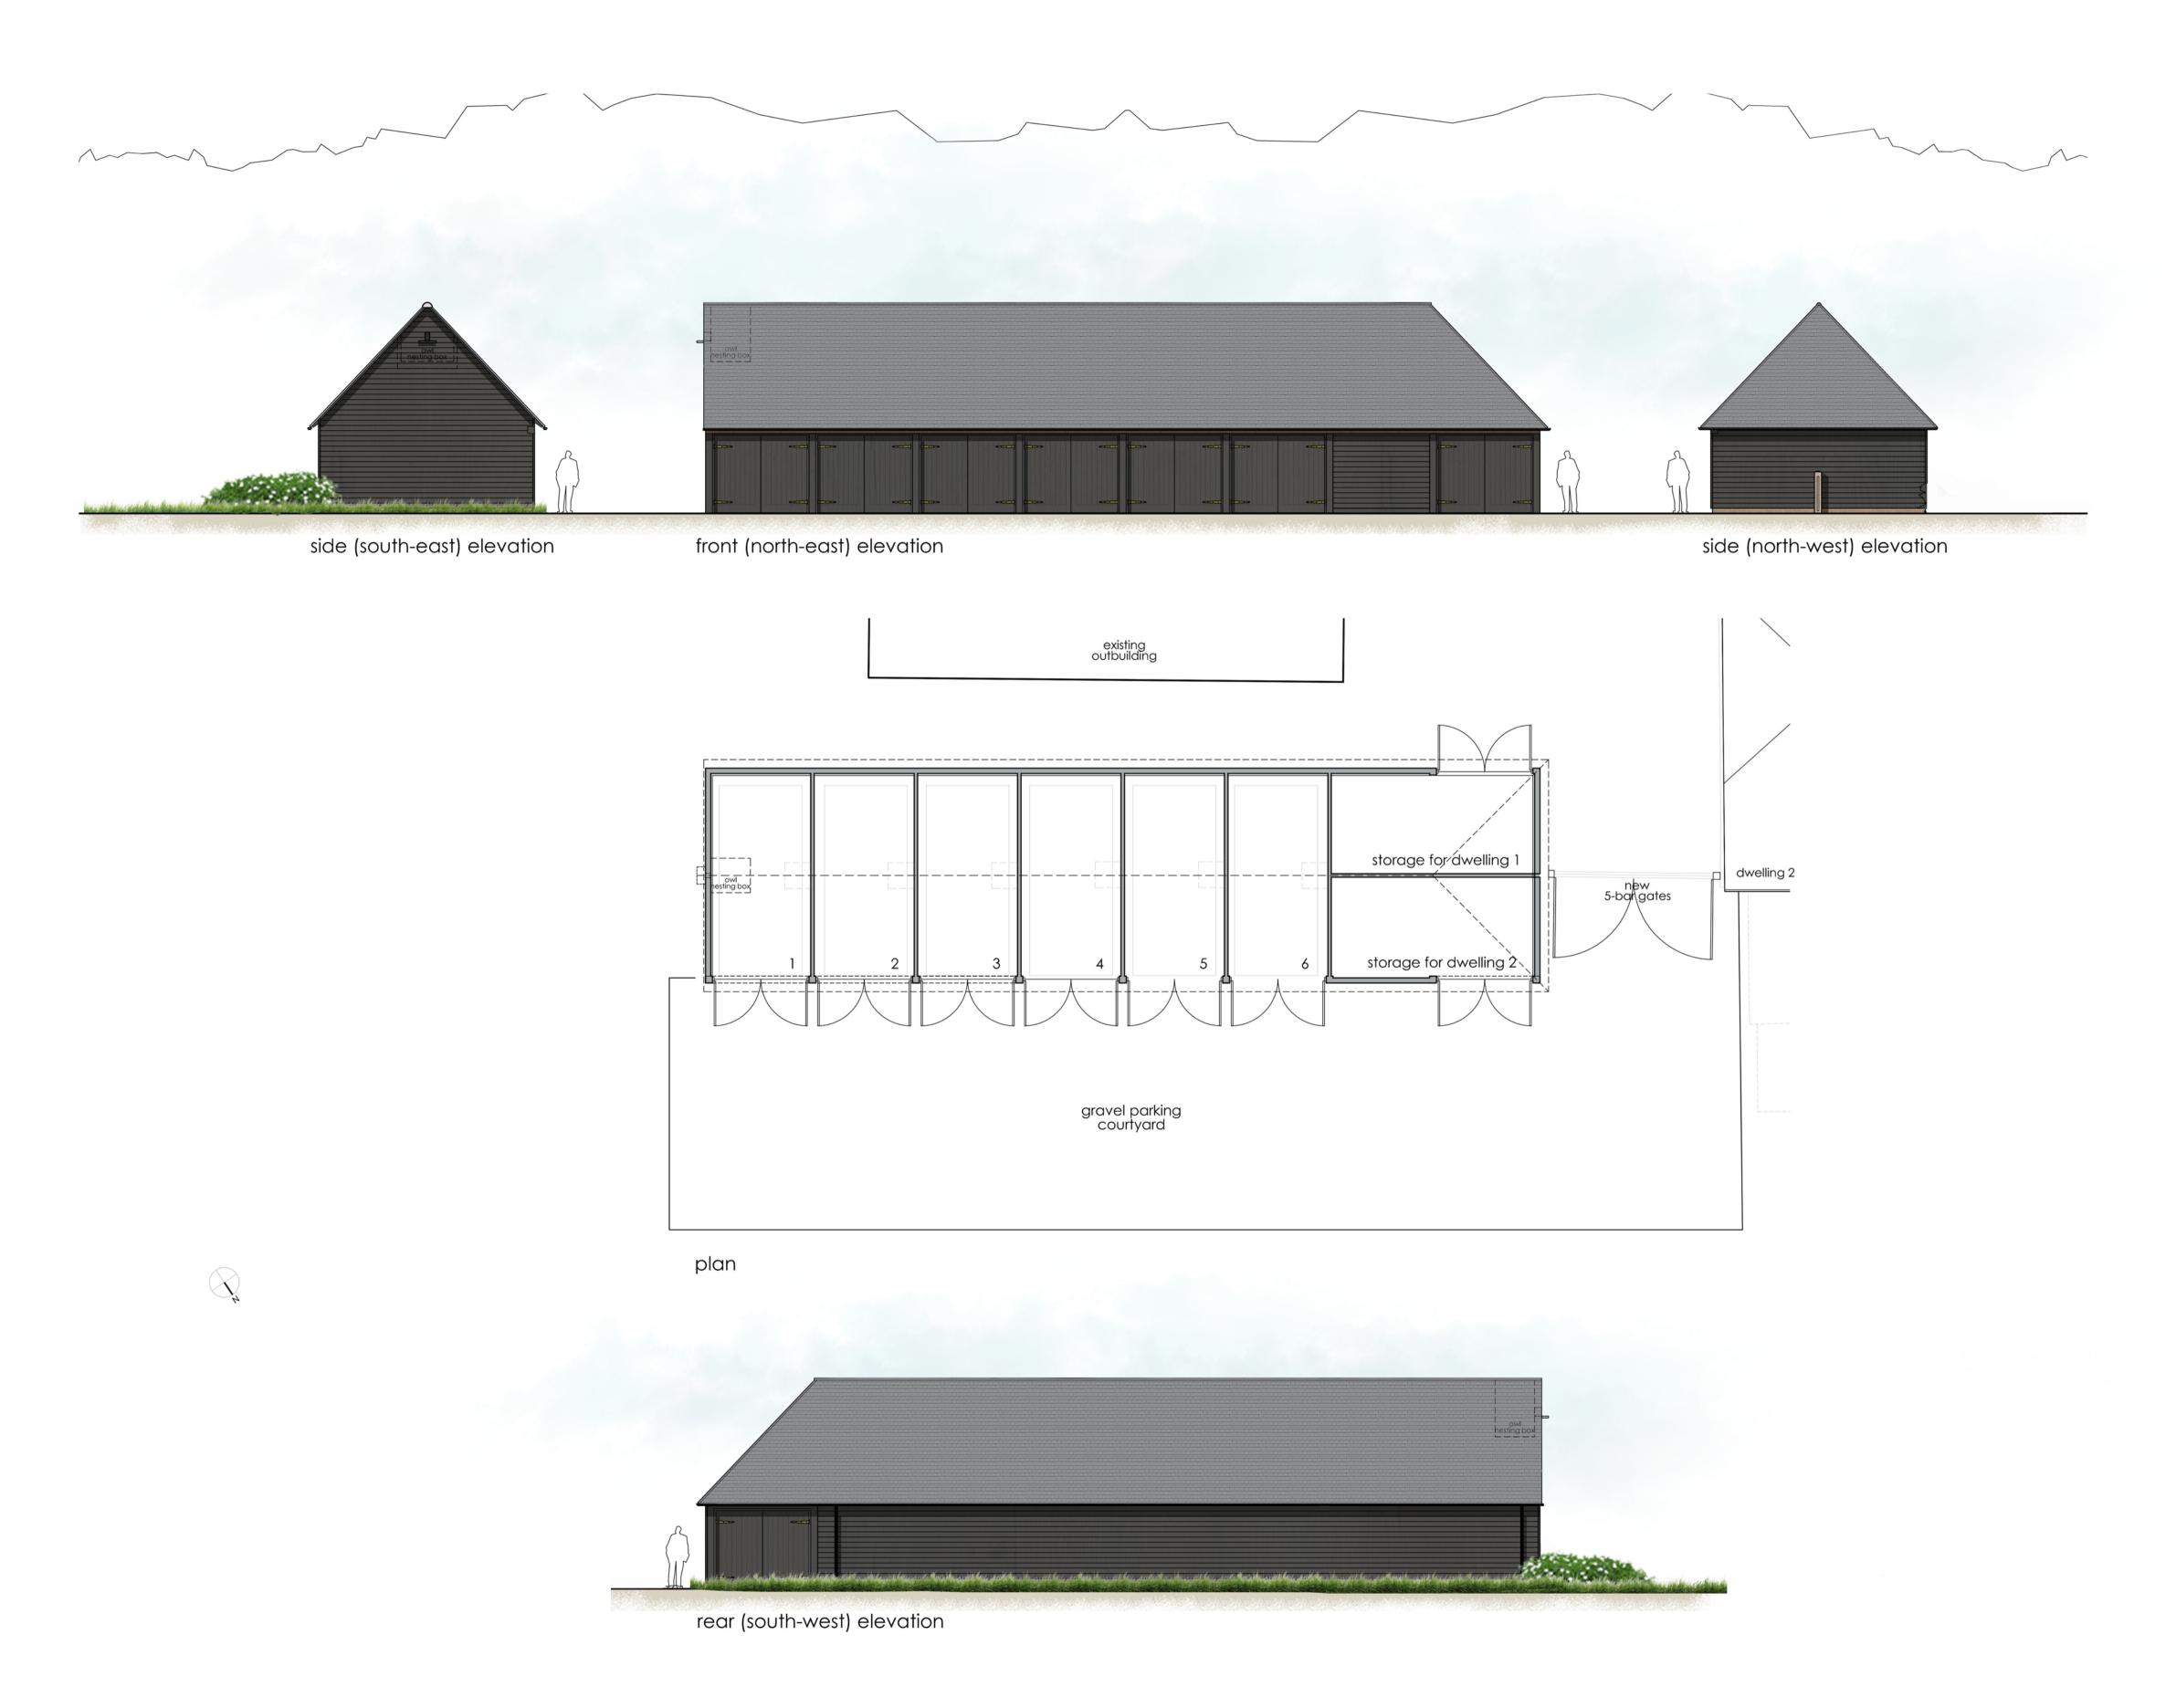

## Proposed garage building

London Studio Ink Rooms, 25-37, Easton Street Clerkenwell

INCORPORATING

Canterbury Studio
Logan House, St Andrews Close
Canterbury,
CT1 2RP

info@onarchitecture.co.uk onarchitecture.co.uk 01227 634334

Project Title
Proposed conversion of existing barns at Queen Court Farm,

Water Lane, Ospringe

Clients Details

SHEPHERD NEAME

Drawing Title
Proposed garage building

RIM Number

Scale Date Drawn 1:100 @ A1 October 19 AW

Drawing Status

Project Number Drawing Number Drawing Revision 19.031 62 B